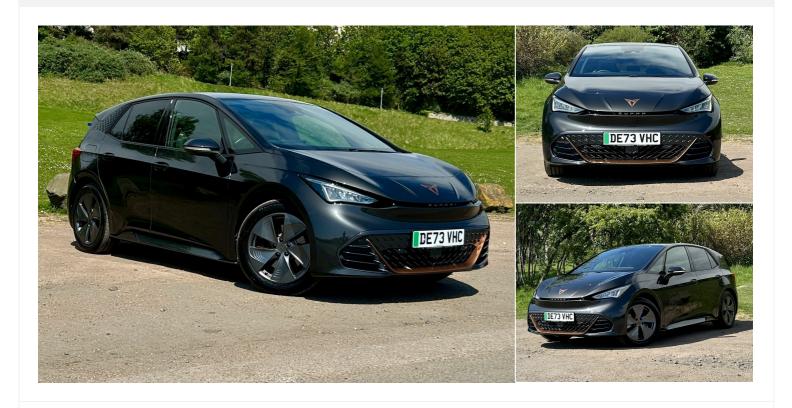

# 2023(73) Cupra Born

150kW V1 58kWh 5dr Auto Automatic

£20,600

Registered 2023(73)

Mileage 15,829 miles

N/A

**Engine Size** 

**Fuel Type** Electric